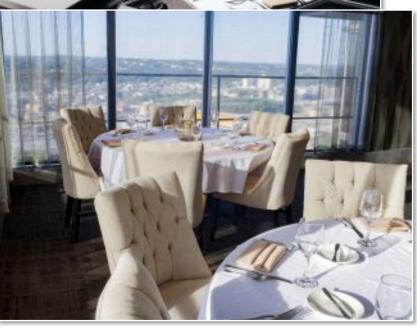

### **EXCLUSIVE RESTAURANT**

High atop Mt. Washington, Monterey Bay Fish Grotto offers a unique opportunity for an exclusive restaurant engagement. Boasting a 360° view of Pittsburgh's legendary skyline, expertly prepared fresh seafood and meticulously trained staff; Monterey Bay Fish Grotto is the perfect choice to create an unforgettable environment for any special occasion.