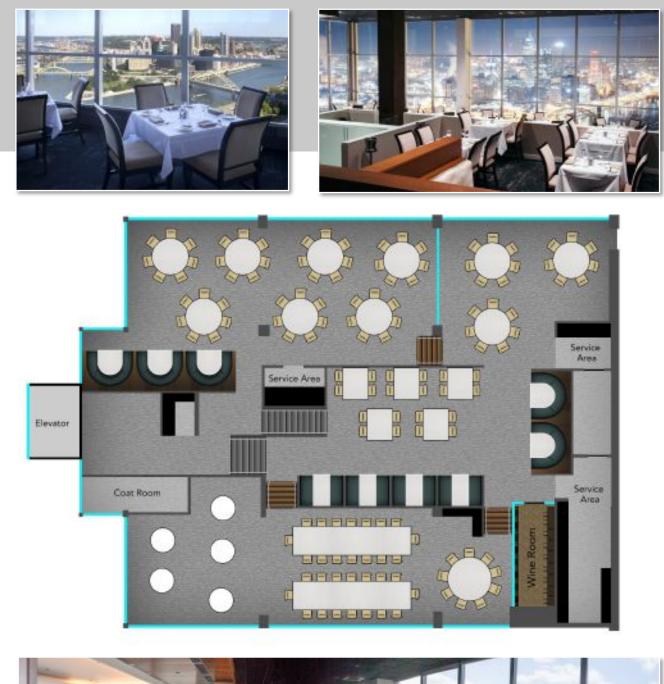

# **EXCLUSIVE RESTAURANT**

Main Level Floor Plan

# **EXCLUSIVE RESTAURANT**

Lower Level Floor Plan

MONTEREY BAY FISH GROTTO