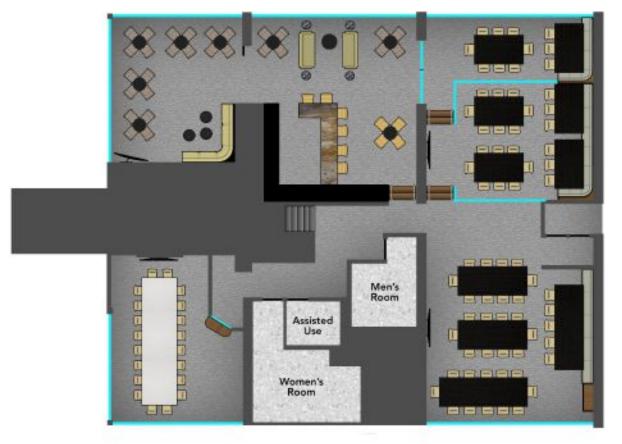

MONTEREY BAY FISH GROTTO

### **EXCLUSIVE RESTAURANT**

High atop Mt. Washington, Monterey Bay Fish Grotto offers a unique opportunity for an exclusive restaurant engagement. Boasting a 360° view of Pittsburgh's legendary skyline, expertly prepared fresh seafood and meticulously trained staff; Monterey Bay Fish Grotto is the perfect choice to create an unforgettable environment for any special occasion.





# **EXCLUSIVE RESTAURANT**

Main Level Floor Plan







# **EXCLUSIVE RESTAURANT**

Lower Level Floor Plan











MONTEREY BAY FISH GROTTO

## **EXCLUSIVE RESTAURANT**

Features and Pricing

#### Features

- Accommodates up to 220 guests for seated dining
- Accommodates up to 350 guests for reception style event
- Wonderful 360° views of Pittsburgh, the three rivers, and the West End
- Equipped with 60" televisions and AV hookups on the lower level



#### Pricing

A food and beverage minimum expense is determined on an individual basis. A 7% tax and 20% gratuity is in addition to the minimum.