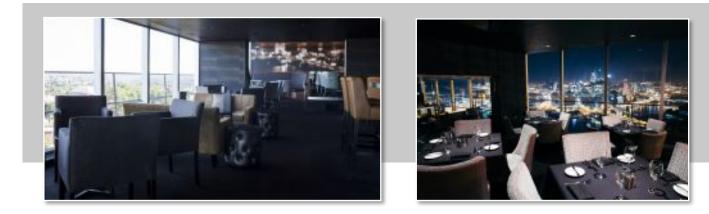

### **EXCLUSIVE RESTAURANT**

High atop Mt. Washington, Monterey Bay Fish Grotto offers a unique opportunity for an exclusive restaurant engagement. Boasting a 360° view of Pittsburgh's legendary skyline, expertly prepared fresh seafood and meticulously trained staff; Monterey Bay Fish Grotto is the perfect choice to create an unforgettable environment for any special occasion.

#### Features

- Accommodates up to 220 guests for seated dining
- Accommodates up to 350 guests for reception style event
- Wonderful 360° views of Pittsburgh, the three rivers, and the West End
- Equipped with 60" televisions and AV hookups on the lower level