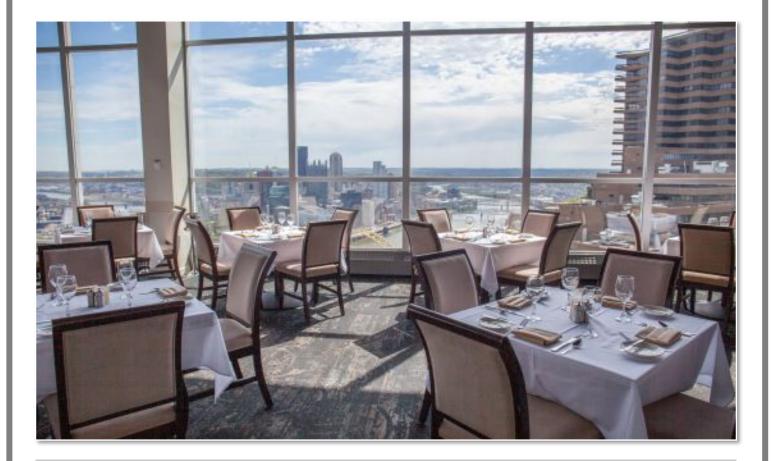

### **EXCLUSIVE RESTAURANT**

High atop Mt. Washington, Monterey Bay Fish Grotto offers a unique opportunity for an exclusive restaurant engagement. Boasting a 360° view of Pittsburgh's legendary skyline, expertly prepared fresh seafood and meticulously trained staff; Monterey Bay Fish Grotto is the perfect choice to create an unforgettable environment for any special occasion.

#### Features

- Accommodates up to 220 guests for seated dining
- Accommodates up to 350 guests for reception style event
- Wonderful 360° views of Pittsburgh, the three rivers, and the West End
- Equipped with 60" televisions and AV hookups on the lower level